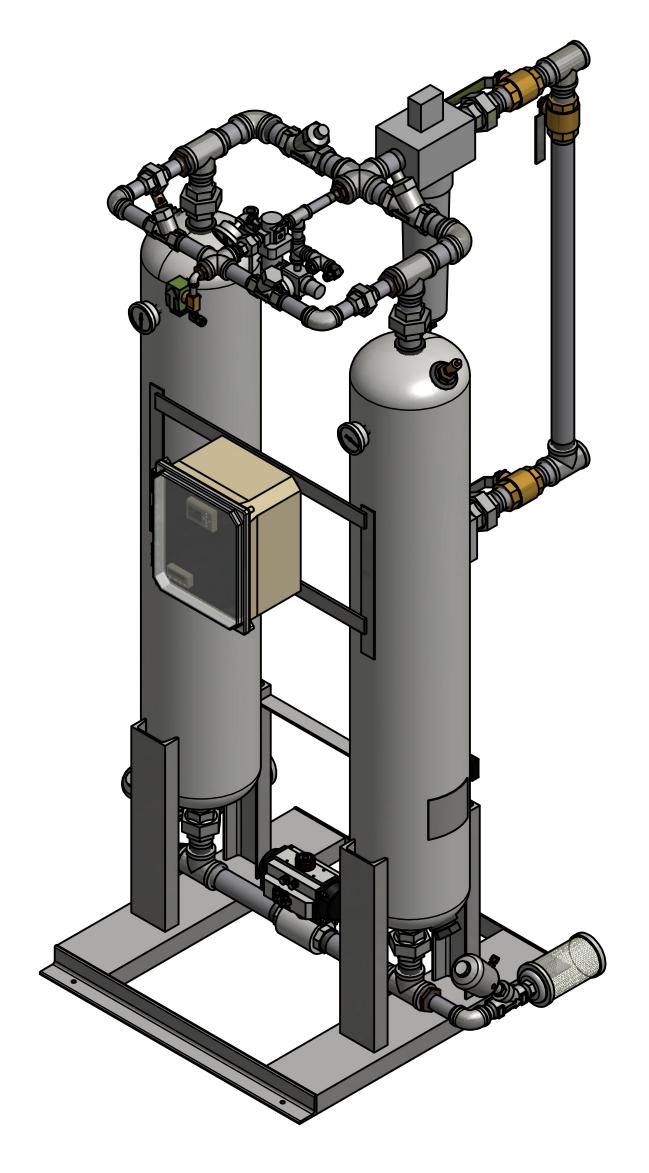

## HRL-0200-1-3 HEATLESS DESICCANT AIR DRYER GENERAL ARRANGEMENT

OTHERWISE SPECIFIED:

**TOLERANCES UNLESS** 

FRACTIONS =± 1/4 "

В

ANGLES =  $\pm$  3° INCHES =  $\pm$  1/2 " FINISH = 250 REV. ECO.

0422

В

| PARTS LIST |         |                              |  |
|------------|---------|------------------------------|--|
| ITEM       | QTY     | DESCRIPTION                  |  |
| 1          | 2       | CHECK VALVE, PURGE           |  |
| 2          | 1       | PRESSURE REGULATOR, PURGE    |  |
| 3          | 1       | PRESSURE GAUGE, PURGE        |  |
| 4          | 2       | CHECK VALVE, OUTLET          |  |
| 5          | 1       | PRESSURE REGULATOR, CONTROL  |  |
| 6          | 1       | PRESSURE GAUGE, CONTROL      |  |
| 7          | 1       | DEW POINT MONITOR (OPTIONAL) |  |
| 8          | 1       | SOLENOID, REPRESS            |  |
| 9          | 1       | MOISTURE INDICATOR           |  |
| 10         | 2       | RELIEF VALVE, TANK           |  |
| 11         | 2       | PRESSURE GAUGE, TANK         |  |
| 12         | 1       | 3 WAY BALL VALVE, INLET      |  |
| 13         | 1       | PARTICULATE AFTER-FILTER     |  |
| 14         | 1       | COALESCER PRE-FILTER         |  |
| 15         | 1       | TIMED DRAIN                  |  |
| 16         | 2       | ANGLE BODY VALVE, EXHAUST    |  |
| 17         | 2       | MUFFLER, EXHAUST             |  |
| 18         | 3       | MANUAL BALL VALVE, BYPASS    |  |
| 19         | 220 LBS | DESICCANT                    |  |
|            |         |                              |  |