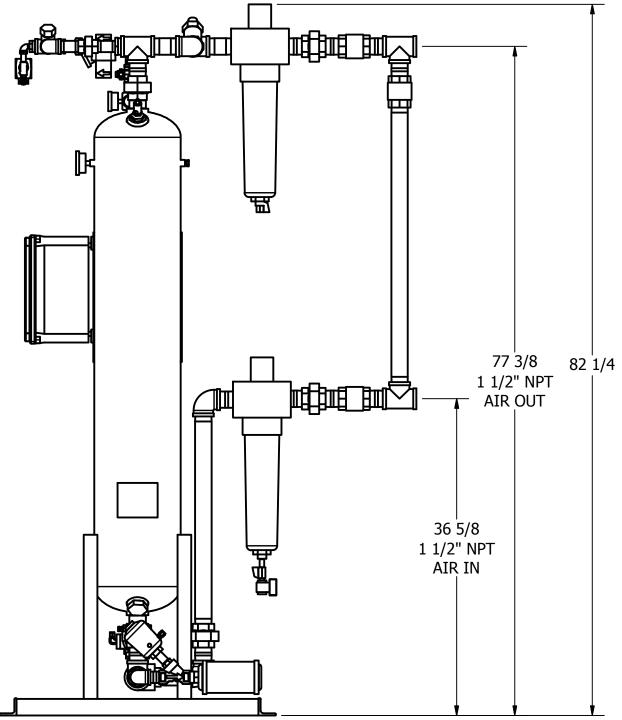

## HRL-0200-1-3 HEATLESS DESICCANT AIR DRYER **GENERAL ARRANGEMENT**

SHEET: 2 OF 2

AT20-840

OTHERWISE SPECIFIED:

REV.

TOLERANCES UNLESS

FRACTIONS =± 1/4 "

ANGLES  $=\pm$  3° INCHES = $\pm$  1/2 "

DRAWN: WA DATE: 10/5/2016
CHECKED: DATE:

DRAWING NO. AT20-840

SCALE: N/A SHEET: 1 OF 2

30 3/8 TYP. 30 3/8 30 5/8 42 5/8

**PRELIMINARY** 

DATE:

CHECKED:

DRAWING NO.