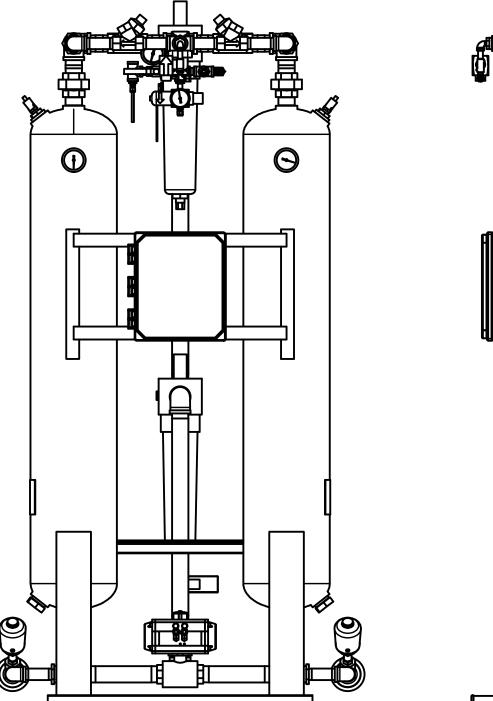

## HRL-0200-1-3 HEATLESS DESICCANT AIR DRYER GENERAL ARRANGEMENT

OTHERWISE SPECIFIED:

**TOLERANCES UNLESS** 

FRACTIONS =± 1/4 "

В

ANGLES =  $\pm$  3° INCHES =  $\pm$  1/2 " FINISH = 250 REV. ECO.

0422

В

DRAWN: WA DATE: 10/5/2016
CHECKED: DATE:

DRAWING NO. AT20-840

SCALE: N/A SHEET: 1 OF 2

30 3/8 TYP. 30 3/8 30 5/8 42 5/8

**PRELIMINARY** 

DATE:

CHECKED:

DRAWING NO.

| PARTS LIST |         |                              |  |
|------------|---------|------------------------------|--|
| ITEM       | QTY     | DESCRIPTION                  |  |
| 1          | 2       | CHECK VALVE, PURGE           |  |
| 2          | 1       | PRESSURE REGULATOR, PURGE    |  |
| 3          | 1       | PRESSURE GAUGE, PURGE        |  |
| 4          | 2       | CHECK VALVE, OUTLET          |  |
| 5          | 1       | PRESSURE REGULATOR, CONTROL  |  |
| 6          | 1       | PRESSURE GAUGE, CONTROL      |  |
| 7          | 1       | DEW POINT MONITOR (OPTIONAL) |  |
| 8          | 1       | SOLENOID, REPRESS            |  |
| 9          | 1       | MOISTURE INDICATOR           |  |
| 10         | 2       | RELIEF VALVE, TANK           |  |
| 11         | 2       | PRESSURE GAUGE, TANK         |  |
| 12         | 1       | 3 WAY BALL VALVE, INLET      |  |
| 13         | 1       | PARTICULATE AFTER-FILTER     |  |
| 14         | 1       | COALESCER PRE-FILTER         |  |
| 15         | 1       | TIMED DRAIN                  |  |
| 16         | 2       | ANGLE BODY VALVE, EXHAUST    |  |
| 17         | 2       | MUFFLER, EXHAUST             |  |
| 18         | 3       | MANUAL BALL VALVE, BYPASS    |  |
| 19         | 220 LBS | DESICCANT                    |  |
|            |         |                              |  |